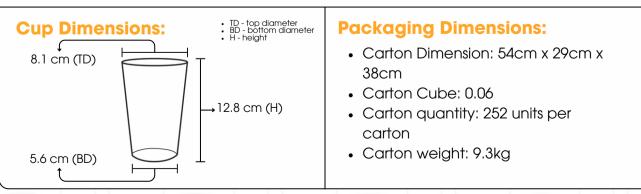

| Specifications:       |                                                                    |
|-----------------------|--------------------------------------------------------------------|
| Capacity:             | 425 ml                                                             |
| Wash<br>instructions: | Commercial dishwasher safe, top rack recommended for domestic use. |
| Recyclable:           | Kerbside.                                                          |
| Material:             | Polypropylene (Type #5) BPA free.                                  |
| Colour:               | Clear, coloured options available.                                 |
| Print Options         | Full colour IML or single/two colour Pad Print                     |