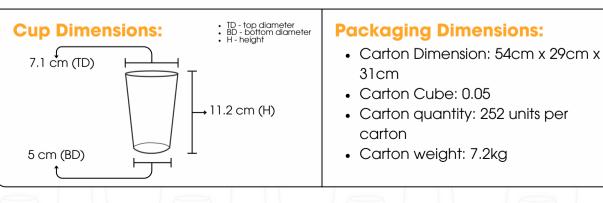

| Specifications:       |                                                                    |
|-----------------------|--------------------------------------------------------------------|
| Capacity:             | 285 ml                                                             |
| Wash<br>instructions: | Commercial dishwasher safe, top rack recommended for domestic use. |
| Recyclable:           | Kerbside.                                                          |
| Material:             | Polypropylene (Type #5) BPA free.                                  |
| Colour:               | Clear, coloured options available.                                 |
| Print Options         | Full colour IML or single/two colour Pad Print                     |