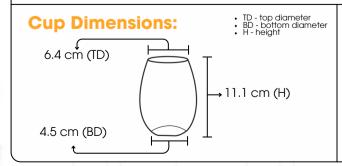

| Specifications:    |                                                                      |
|--------------------|----------------------------------------------------------------------|
| Capacity:          | 450 ml                                                               |
| Wash instructions: | Commercial dishwasher safe, top rack recommended for domestic use.   |
| Recyclable:        | Not kerbside. Products can be returned to bettercup for repurposing. |
| Material:          | Tritan (Type #7) BPA free.                                           |
| Colour:            | Clear, gloss finish.                                                 |
| Print Options      | Single or two colour Pad Print                                       |