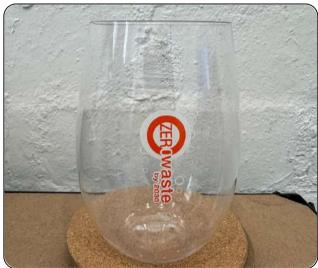

#### **Design Size.**

1. Maximum width of printing is limited by the curve of the cup. Max printing widths are:

| Stemless | 38mm circle (depending on artwork)                                                                                                                                                  |
|----------|-------------------------------------------------------------------------------------------------------------------------------------------------------------------------------------|
| Tumblers | 35mm circle, or 25x45                                                                                                                                                               |
| Tasters  | 30mm circle, or 25x40mm vertical                                                                                                                                                    |
| Flutes   | 25mm circle, or 20x40mm vertical                                                                                                                                                    |
| Dishes   | 35mm circle, or 60x30mm horizontal (up to 100x20mm may be possible subject to art, but would incur a 30% premium on standard print rate (due to large image & much slower printing) |

- 2. Longer/taller designs look better than wider designs
- 3. Small print can be hard to read, so the bigger and bolder the better.
- 4. We will resize your file and provide a digital proof for approval.
- 5. Simple, clear designs print best! (Think logos, bold text without shading or gradients).