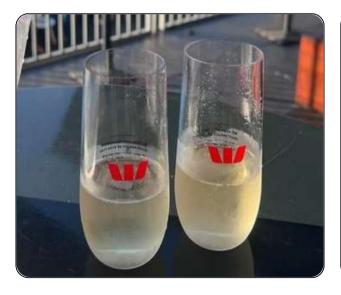

- 2. Longer/taller designs look better than wider designs
- 3. Small print can be hard to read, so the bigger and bolder the better.
- 4. We will resize your file and provide a digital proof for approval.
- 5. Simple, clear designs print best! (Think logos, bold text without shading or gradients).

1. Basic file conversions / outlines \$100 + GST 2. Colour changes, updates and multiple changes \$150 + GST

3. Complete design service \$POA depending on complexity

Design inspiration: See how different designs look in some of our example cups here!