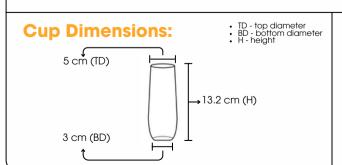

| Specifications:    |                                                                      |
|--------------------|----------------------------------------------------------------------|
| Capacity:          | 300 ml                                                               |
| Wash instructions: | Commercial dishwasher safe, top rack recommended for domestic use.   |
| Recyclable:        | Not kerbside. Products can be returned to bettercup for repurposing. |
| Material:          | Tritan (Type #7) BPA free.                                           |
| Colour:            | Clear, gloss finish.                                                 |
| Print Options      | Single or two colour Pad Print                                       |